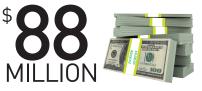

to the LAS VEGAS economy

including Supplier Showcase

SHOT Show HISTORY

FLOOR SPACE in square fe First SHOT Show: (St. Louis in 1979) 5,200 2022 SHOT Show: (Las Vegas) 800,825 **EXHIBITORS:** First SHOT Show: (St. Louis in 1979) 90