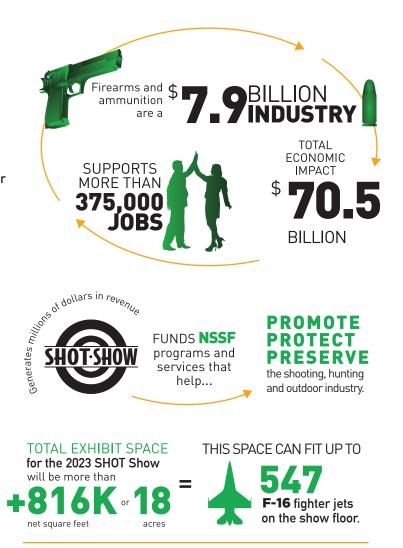

to the LAS VEGAS economy

including Supplier Showcase

SHOT Show HISTORY

FLOOR SPACE in square fe First SHOT Show: (St. Louis in 1979) 5,200 2022 SHOT Show: (Las Vegas) 800,825 **EXHIBITORS:** First SHOT Show: (St. Louis in 1979) 90

2022 SHOT Show: (Las Vegas)

including Supplier Showcase

SHOTSHOW.ORG

**NSSF.ORG**