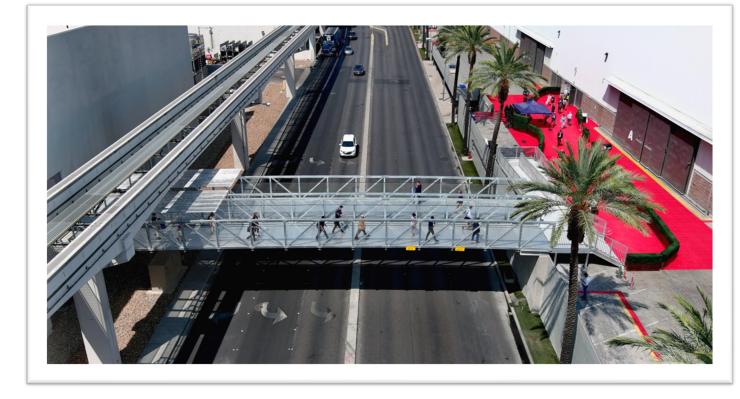

### **Expanded Show Floor**

# Follow the Signs and green carpeted aisles to the Bridge