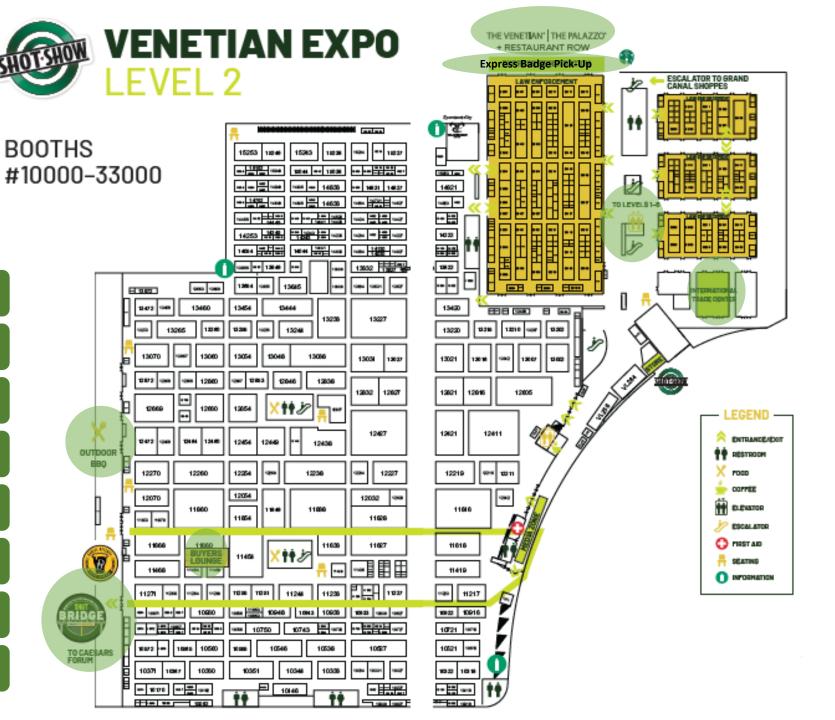

#### LE

- Booths 40000 45000
   Law Enforcement & Tactical Gear
   SHOT Store
   NSSF Membership Services
- MSSF membership Servi
   Main Registration
- New Product Center

h's

LEVEL 1

Booths 10000 - 33000
 Law Enforcement
 & Tactical Gear

#### In partnership with:

AN EVENT OF **NSSF** The Firearm Industry Trade Association

Express Badge Pick-Up

**Outdoor BBQ** 

International Trade Center

**Buyers Lounge** 

Access to Venetian | Palazzo

Access to Bridge

Access to Levels 3 - 5

Supplier Showcase (Level 5)

### **Key Locations**