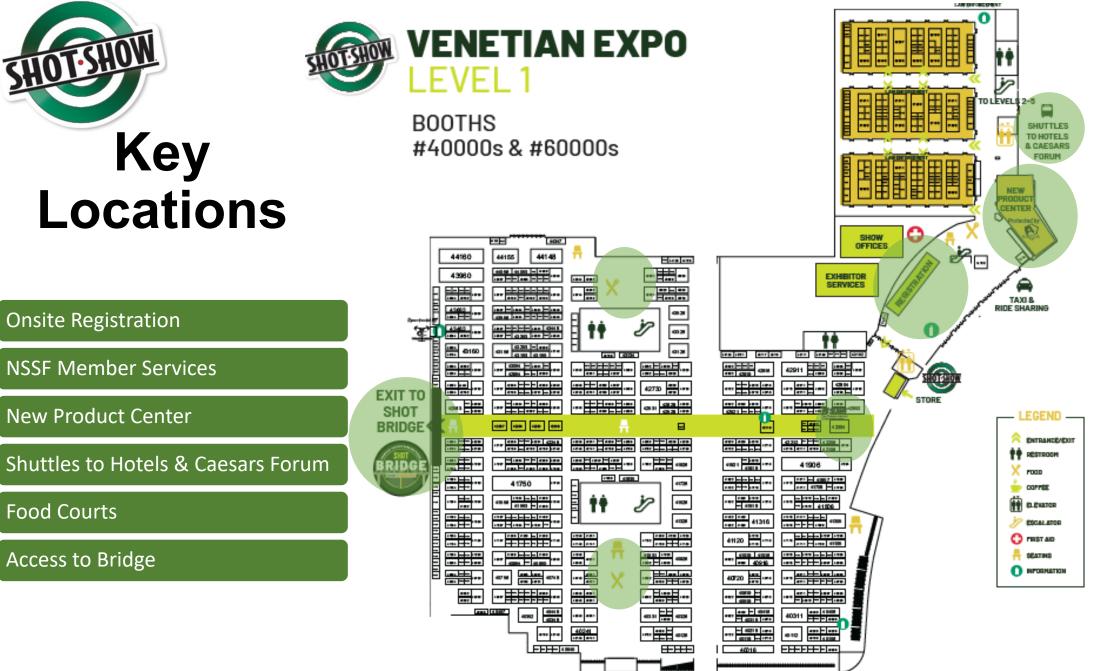

#### LE

- Booths 40000 45000
   Law Enforcement & Tactical Gear
   SHOT Store
   NSSF Membership Services
- MSSF membership Servi
   Main Registration
- New Product Center

h's

LEVEL 1

Booths 10000 - 33000
 Law Enforcement
 & Tactical Gear

SHOT University & Education Rooms 3000 Series Meeting Rooms LEVEL 4

NSSF Press Room
 4000 Series
 Meeting Rooms

Booths 50000 - 55000
 Supplier Showcase
 Monday-Tuesday

LEVEL 5

Over 2,000 exhibitors

Over 350 NEW exhibitors

Over 560 exhibitors in Supplier Showcase

Connected to Venetian | Palazzo

### **Key Locations**