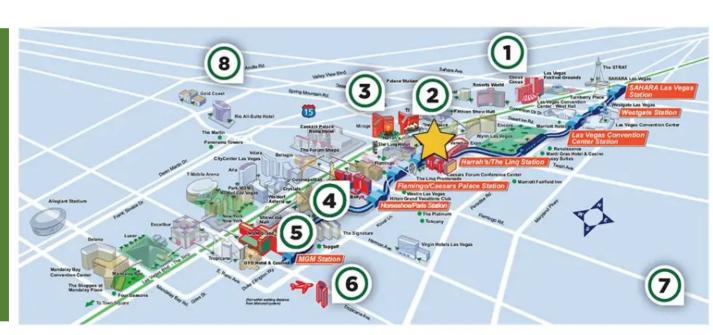

### **Key Locations**

#### Archery Business Pavilion

Registration

**Great Outdoors Plaza** 

SHOT After Dark

NSSF Member Lounge

LINQ/Harrah's/Monorail

LINQ Promenade/Flamingo Hotel

Bridge to Venetian Expo

Shuttles to Hotels & Venetian Expo

### Our Neighborhood on the Strip...

Connected Hotels: Official Block (expires today)

Harrah's - \$191/nt.
Flamingo - \$159/nt.
Horseshoe (Ballys) - \$169/nt.
Paris - \$195/nt.

Current Hotel Rates for Tuesday: (their website) •Harrah's - \$719/nt. •Flamingo - \$517/nt. •Horseshoe (Ballys) - \$344/nt. •Paris – **Sold Out** 

Additional Hotel in Our Block •Circus Circus - \$48/nt. (Jan 8)

https://shotshow.org/hotel-and-travel/

#### **Express Reg**

- Simply Show Your ID & Confirmation
- 24 Hour Availability Venetian
- Both Terminals at the Airport
- Avoid Lines in Vegas

**4** Horseshoe

Airport

**MGM Grand** 

(5)

6)

#### **Onsite Reg**

- Only one Location at Venetian & one at Caesars Forum
- Will still need to qualify and risk not getting a badge • Lines Opening Day

Industry Day at the

POV Lot

2515 S. Sammy Davis Jr. Dr.

(8)

**Range - Boulder City** 