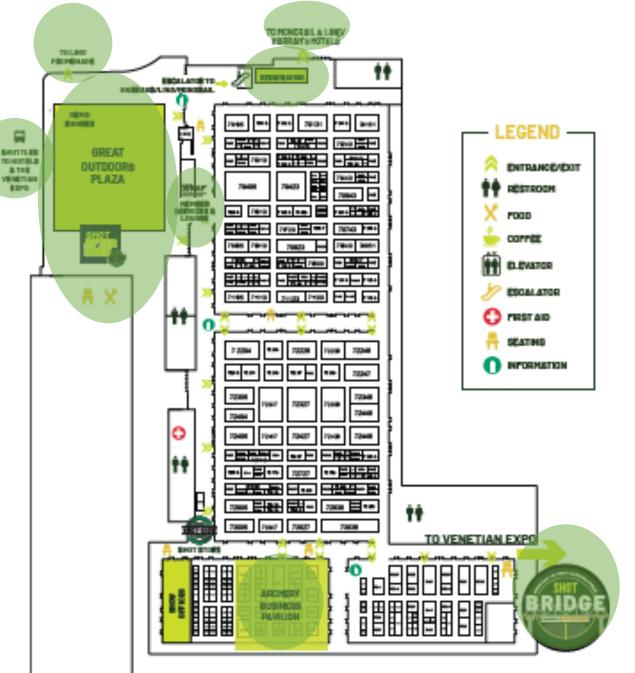

#### **CAESARS FORUM**

 Booths 70000 - 80800
 Archery Business Pavilion
 SHOT Store
 NSSF Membership Services & Lounge

#### **CAESARS FORUM**

| Approx. 400 exhibitors    | Archery Business Pavilion  |
|---------------------------|----------------------------|
| Almost 100 NEW exhibitors | Connected to LINQ & Harral |
| SHOT After Dark           | Connected to Monorail      |

### **Caesars Forum**

Booths #70000 - 81000

### **Key Locations**

#### Archery Business Pavilion

Registration

**Great Outdoors Plaza** 

SHOT After Dark

NSSF Member Lounge

LINQ/Harrah's/Monorail

LINQ Promenade/Flamingo Hotel

Bridge to Venetian Expo

#### **Great Outdoors Plaza**

Demo Range Trailers

BBQ and Music All Day

SHOT After Dark