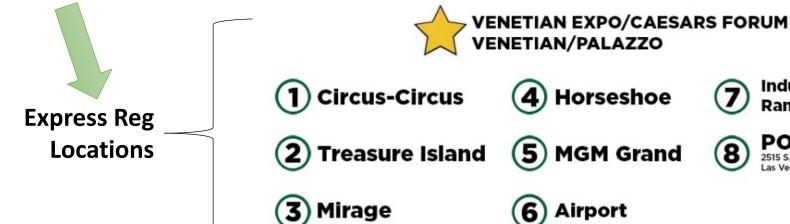

#### **Express Reg**

- Simply Show Your ID & Confirmation
- 24 Hour Availability Venetian
- Both Terminals at the Airport
- Avoid Lines in Vegas

**4** Horseshoe

Airport

**MGM Grand** 

(5)

6)

#### **Onsite Reg**

- Only one Location at Venetian & one at Caesars Forum
- Will still need to qualify and risk not getting a badge • Lines Opening Day

Industry Day at the

POV Lot

2515 S. Sammy Davis Jr. Dr.

(8)

**Range - Boulder City** 