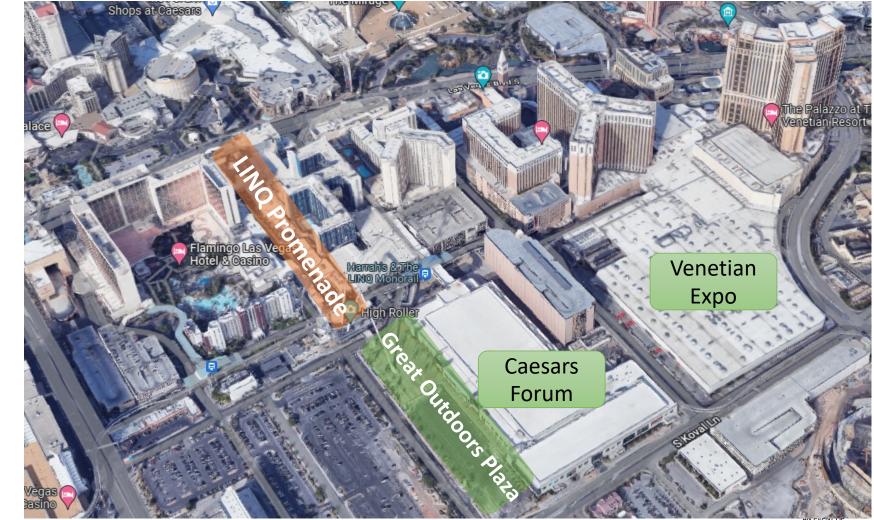

### **Key Locations**

#### Archery Business Pavilion

Registration

**Great Outdoors Plaza** 

SHOT After Dark

NSSF Member Lounge

LINQ/Harrah's/Monorail

LINQ Promenade/Flamingo Hotel

Bridge to Venetian Expo

Shuttles to Hotels & Venetian Expo

### Our Neighborhood on the Strip...

Connected Hotels: Official Block (expires today)

Harrah's - \$191/nt.
Flamingo - \$159/nt.
Horseshoe (Ballys) - \$169/nt.
Paris - \$195/nt.

Current Hotel Rates for Tuesday: (their website) •Harrah's - \$719/nt. •Flamingo - \$517/nt. •Horseshoe (Ballys) - \$344/nt. •Paris – **Sold Out** 