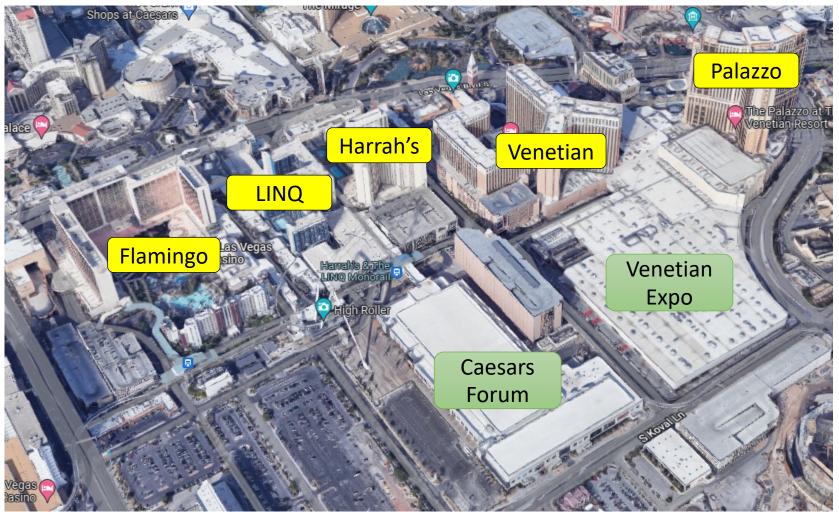

### Our Neighborhood on the Strip...

Connected Hotels: Official Block (expires today)

Harrah's - \$191/nt.
Flamingo - \$159/nt.
Horseshoe (Ballys) - \$169/nt.
Paris - \$195/nt.

Current Hotel Rates for Tuesday: (their website) •Harrah's - \$719/nt. •Flamingo - \$517/nt. •Horseshoe (Ballys) - \$344/nt. •Paris – **Sold Out** 

### Our Neighborhood on the Strip...

#### **LINQ Promenade**

22 Restaurants

#### 6 Bars/Nightclubs